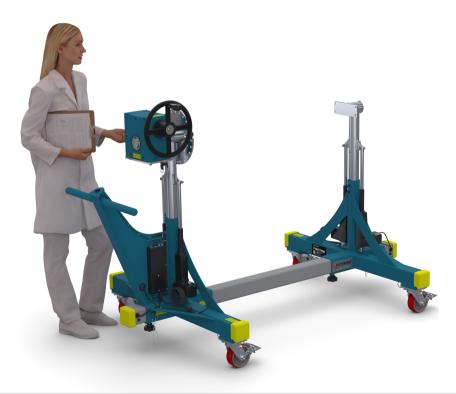

## 700 Series

Provides electrically operated synchronized height adjustment during assembly, integration and test activities.

The system is plug and play and with a simple press of a button, the risers can adjust height while the payload is attached to the interfaces.

The load rating of the EML (Electro-Mechanical Lift) Option ranges from 960 lbs – 1,300 lbs as compared to 800 lbs for the HYD (Hydraulic lift) Option. Additionally, the EML Option is compatible in clean room environments. A rechargeable battery option is available.

## Electromechanical Lift Rotation Fixtures

## Product Series Capabilities for: (XD739/XD747/XD759- EML)

• Load Rating: 960 lbs - 1,300 lbs

• Max Swing Radius: 28" - 48"

Height Range: 32.8" - 59.0"

Max Torque: 5,400 in-lbs

Easy Crank: 2,000 in-lbs

Two Simple Steps to Request a 3D Cad Model